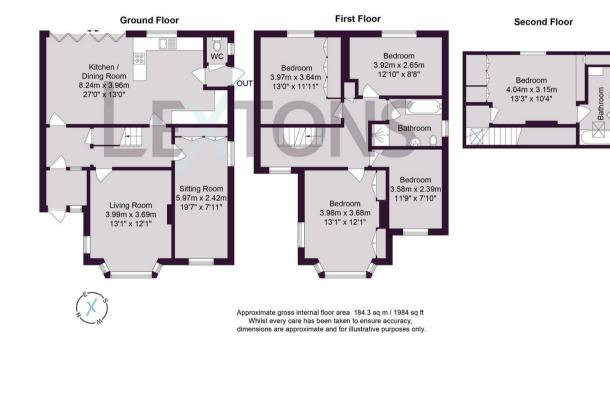

## About the property

This simply stunning and immaculately presented five bedroom semi-detached family home, with off road parking and enticing large walled garden, is situated in the popular and highly sought after lagoon district of Hove.

The sense of style and space is echoed throughout the luxurious family bathroom and five impeccable bedrooms, including a lovely principal bedroom sitting exclusively on the top floor with a wealth of fitted storage and an en suite bathroom.